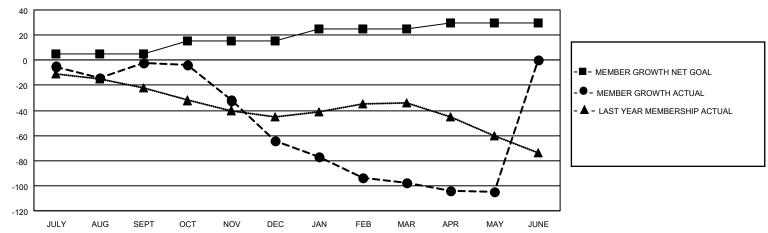

## GOALS AND ACTUAL MEMBERS CUMULATIVE

| DROPPED CLUBS: 3 |          | 30 CLUBS OF 90 ADDED 1 OR MORE<br>NEW MEMBERS | GENDER DISTRIBUTION  MALE 1,426 (74.58%) |              |     |
|------------------|----------|-----------------------------------------------|------------------------------------------|--------------|-----|
| DROPPED MEMBERS  |          |                                               | FEMALE                                   | 486 (25.42%) |     |
| DECEASED         | 26<br>14 | CLICK HERE FOR CUMULATIVE                     | TOTAL FAMILY UNIT MEMBERS                |              | 269 |
| OTHER 161        |          | MEMBERSHIP DATA                               | FAMILY MEMBERS PAYING HALF DUES          |              | 139 |
| TOTAL            | 201      |                                               | DOLO                                     |              |     |